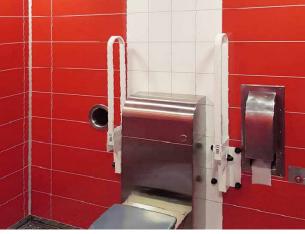

# Public restrooms, Halmstad

The Municipality of Halmstad chose Fibo walls for renovation of the town's public facilities.

These are surfaces that are subject to hard wear and tear and many users; the municipality needed a solid and long-lasting solution that was also easily maintained.

### Client feedback

- Fibo wall panel's flat surfaces, without grout lines where dirt easily collects, are a very good choice - and at a very good price.

### Advantages

- Cost-efficient
- Easy to clean and maintain
- Extremely durable

### Product/delivery

- Colour Collection HG Red
- Colour Collection HG Denver White