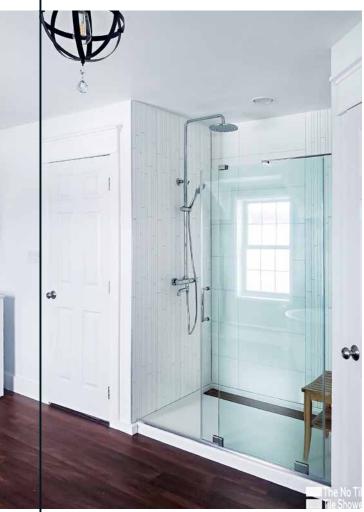

### Shower corner, Arizona

We were looking for a low cost efficient replacement for a tile application. This exceeded our expectations with the ease and speed of install.

Simple and basic this customer was looking to utilize the corner of the bathroom and allow the rest of the room to be open.

Using a regular shower pan two Fibo walls and a glass shower wall helped them achieve their goal. Notice the accent panel 1066 ME88 that breaks up and adds to the pattern of the 2204 F00 Marcato Cracked Cement.