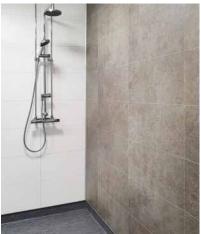

## Residential Low Maintenance 'Age in Place' Shower

In September of 2019 this residential owner in Soap Lake Washington was looking to renovate an old bathroom to provide a low maintenance shower and bathroom with a contemporary look.

An 8 panel Cracked concrete Fibo wall panel kit with a matte finish was provided to update the look and eliminate grout joints from the old tiled shower. The remodeling contractor liked the time-effective laminate wall panel installation and the owner is enjoying not having to use a tile scrub brush ever again.

A simple to clean solid surface white matte shower pan with a custom drain location was used to eliminate the cost of moving the plumbing. Solid surface recessed niches and a corner bench seat also provide a simple to maintain - yet safe - bathroom.