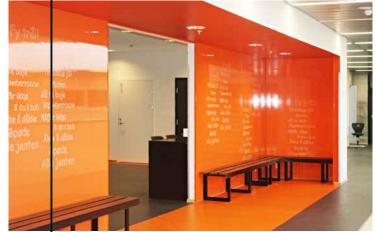

# Lyngdal secondary school

Lyngdal secondary school was opened ostentatiously for the start of school in the fall of 2013.

The two-floor building was set up with movable non-load-bearing walls so it is easy to make new room solutions as needs change.

The architect at Asplan Viak wanted each grade to have its own color code. Much of this was solved by wall panels in three different colors from Fibo's Colour Collection. In addition, the panels were engraved with old words and expressions from Lyngdal that have helped to give the school its unique identity.