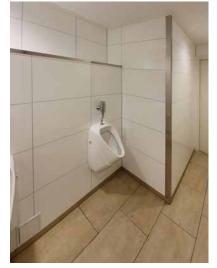

### Shower corner, Arizona

We were looking for a low cost efficient replacement for a tile application. This exceeded our expectations with the ease and speed of install.

Simple and basic this customer was looking to utilize the corner of the bathroom and allow the rest of the room to be open.

Using a regular shower pan two Fibo walls and a glass shower wall helped them achieve their goal. Notice the accent panel 1066 ME88 that breaks up and adds to the pattern of the 2204 F00 Marcato Cracked Cement.

#### **Advantages**

- Durable surface
- Environmentally friendly
- Cost efficient

- Marcato S Cracked Cement
- Marcato Black ME88