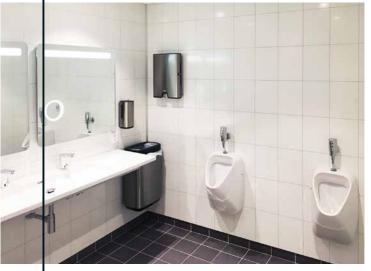

### Shower corner, Arizona

We were looking for a low cost efficient replacement for a tile application. This exceeded our expectations with the ease and speed of install.

Simple and basic this customer was looking to utilize the corner of the bathroom and allow the rest of the room to be open.

Using a regular shower pan two Fibo walls and a glass shower wall helped them achieve their goal. Notice the accent panel 1066 ME88 that breaks up and adds to the pattern of the 2204 F00 Marcato Cracked Cement.