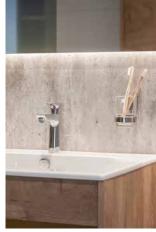

## Residential Low Maintenance 'Age in Place' Shower

In September of 2019 this residential owner in Soap Lake Washington was looking to renovate an old bathroom to provide a low maintenance shower and bathroom with a contemporary look.

An 8 panel Cracked concrete Fibo wall panel kit with a matte finish was provided to update the look and eliminate grout joints from the old tiled shower. The remodeling contractor liked the time-effective laminate wall panel installation and the owner is enjoying not having to use a tile scrub brush ever again.

A simple to clean solid surface white matte shower pan with a custom drain location was used to eliminate the cost of moving the plumbing. Solid surface recessed niches and a corner bench seat also provide a simple to maintain - yet safe - bathroom.