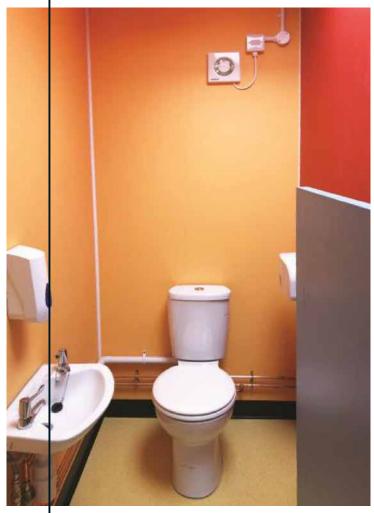

## Residential Low Maintenance 'Age in Place' Shower

In September of 2019 this residential owner in Soap Lake Washington was looking to renovate an old bathroom to provide a low maintenance shower and bathroom with a contemporary look.

An 8 panel Cracked concrete Fibo wall panel kit with a matte finish was provided to update the look and eliminate grout joints from the old tiled shower. The remodeling contractor liked the time-effective laminate wall panel installation and the owner is enjoying not having to use a tile scrub brush ever again.

A simple to clean solid surface white matte shower pan with a custom drain location was used to eliminate the cost of moving the plumbing. Solid surface recessed niches and a corner bench seat also provide a simple to maintain - yet safe - bathroom.