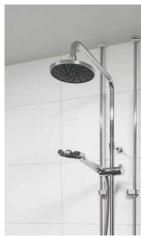

The brushed nickel shower panel system provides a wonderful compliment to the grout-free wall panels.

Residential Homeowner

Fibo | Reference project