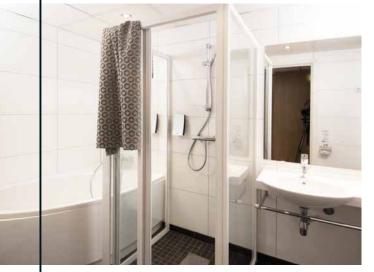

## Residential Low Maintenance 'Age in Place' Shower

In September of 2019 this residential owner in Soap Lake Washington was looking to renovate an old bathroom to provide a low maintenance shower and bathroom with a contemporary look.

An 8 panel Cracked concrete Fibo wall panel kit with a matte finish was provided to update the look and eliminate grout joints from the old tiled shower. The remodeling contractor liked the time-effective laminate wall panel installation and the owner is enjoying not having to use a tile scrub brush ever again.

A simple to clean solid surface white matte shower pan with a custom drain location was used to eliminate the cost of moving the plumbing. Solid surface recessed niches and a corner bench seat also provide a simple to maintain - yet safe - bathroom.