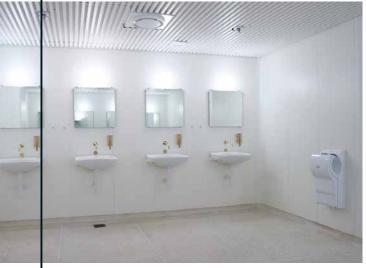

## Domino's Pizza, Halmstad

Domino's Pizza in Halmstad was built with a wall panel from Fibo, which with its durability and easy cleaning is well-suited to kitchens, restrooms and highly trafficked public areas.

Mässbolaget was responsible for the decor of the pizza restaurant. They are among Sweden's leaders in interiors of restaurants, cafés, trade shows and events, and now use Fibo for all their restaurants.

#### **Advantages**

- Easy to clean and maintain
- Durability
- Design
- Cost effective