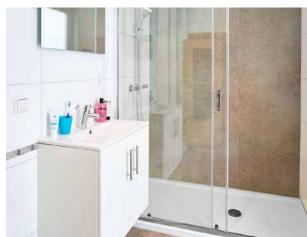

Invented, Designed
and Produced in Norway

www.fibosystemusa.com

Solid surface recessed niches and a corner bench seat also provide a simple to maintain – yet safe – bathroom.

Residential Homeowner

Fibo | Reference project

A simple to clean solid surface white matte shower pan with a custom drain location was used to eliminate the cost of moving the plumbing. Solid surface recessed niches and a corner bench seat also provide a simple to maintain - yet safe - bathroom.