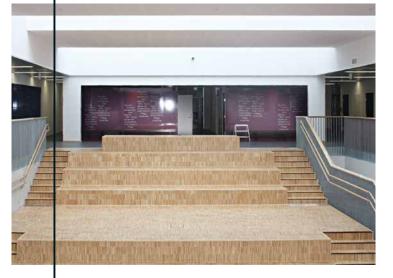

# Lyngdal secondary school

Lyngdal secondary school was opened ostentatiously for the start of school in the fall of 2013.

The two-floor building was set up with movable non-load-bearing walls so it is easy to make new room solutions as needs change.

The architect at Asplan Viak wanted each grade to have its own color code. Much of this was solved by wall panels in three different colors from Fibo's Colour Collection. In addition, the panels were engraved with old words and expressions from Lyngdal that have helped to give the school its unique identity.