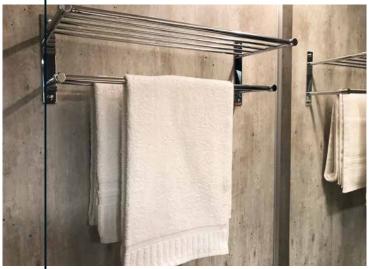

## Residential Low Maintenance 'Age in Place' Shower

In September of 2019 this residential owner in Soap Lake Washington was looking to renovate an old bathroom to provide a low maintenance shower and bathroom with a contemporary look.

An 8 panel Cracked concrete Fibo wall panel kit with a matte finish was provided to update the look and eliminate grout joints from the old tiled shower. The remodeling contractor liked the time-effective laminate wall panel installation and the owner is enjoying not having to use a tile scrub brush ever again.

A simple to clean solid surface white matte shower pan with a custom drain location was used to eliminate the cost of moving the plumbing. Solid surface recessed niches and a corner bench seat also provide a simple to maintain - yet safe - bathroom.