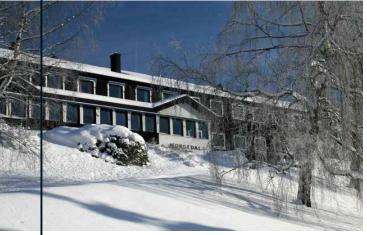

### Our own caretaker could do much of the work!

Morgedal Hotel

Fibo | Reference project

# Morgedal Hotel

Morgedal Hotel is a full-service hotel in the heart of Telemark. In 2016, they had a new opening after a major renovation where Fibo wall panels were used in bathrooms and restroom facilities.

Rapid and easy assembly allowed the hotel to let its own caretaker do much of the work.

In addition to 67 guest rooms, the hotel features a banquet hall, swimming pool, gym and tennis center.