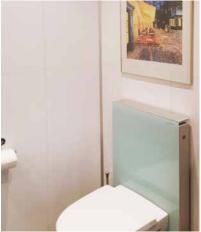

## Residential Low Maintenance 'Age in Place' Shower

In September of 2019 this residential owner in Soap Lake Washington was looking to renovate an old bathroom to provide a low maintenance shower and bathroom with a contemporary look.

An 8 panel Cracked concrete Fibo wall panel kit with a matte finish was provided to update the look and eliminate grout joints from the old tiled shower. The remodeling contractor liked the time-effective laminate wall panel installation and the owner is enjoying not having to use a tile scrub brush ever again.

A simple to clean solid surface white matte shower pan with a custom drain location was used to eliminate the cost of moving the plumbing. Solid surface recessed niches and a corner bench seat also provide a simple to maintain - yet safe - bathroom.