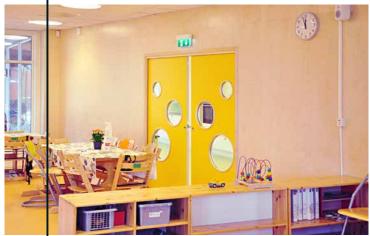

# Bergetippen kindergarten

Bergetippen kindergarten was built by Christie & Opsahl AS for the Municipality of Aukra in 2013.

In the five departments of the kindergarten, they wanted to give the different room a distinct identity by means of wall panels in different colors from Fibo's Colour Collection. Strong colors such as yellow, pink and red-purple characterize all or part of all bathrooms, restrooms and changing rooms.

Another important criteria for the selection was a surface that can withstand tough use and is easy to clean daily.