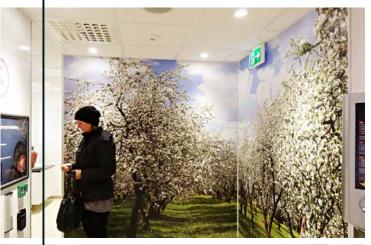

Invented, Designed
and Produced in Norway

www.fibosystemusa.com

Solid surface recessed niches and a corner bench seat also provide a simple to maintain – yet safe – bathroom.

Residential Homeowner

Fibo | Reference project

A simple to clean solid surface white matte shower pan with a custom drain location was used to eliminate the cost of moving the plumbing. Solid surface recessed niches and a corner bench seat also provide a simple to maintain - yet safe - bathroom.