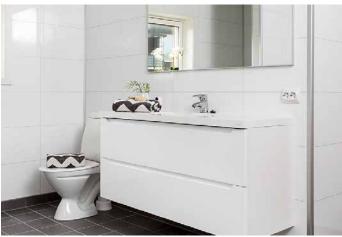

## Residential Low Maintenance 'Age in Place' Shower

In September of 2019 this residential owner in Soap Lake Washington was looking to renovate an old bathroom to provide a low maintenance shower and bathroom with a contemporary look.

An 8 panel Cracked concrete Fibo wall panel kit with a matte finish was provided to update the look and eliminate grout joints from the old tiled shower. The remodeling contractor liked the time-effective laminate wall panel installation and the owner is enjoying not having to use a tile scrub brush ever again.

A simple to clean solid surface white matte shower pan with a custom drain location was used to eliminate the cost of moving the plumbing. Solid surface recessed niches and a corner bench seat also provide a simple to maintain - yet safe - bathroom.