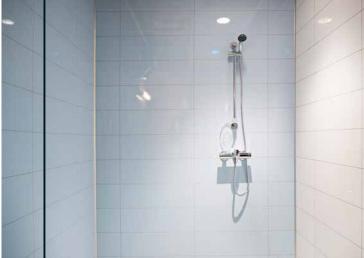

The brushed nickel shower panel system provides a wonderful compliment to the grout-free wall panels.

Residential Homeowner

Fibo | Reference project

The brushed nickel shower panel system provides a wonderful compliment to the grout-free wall panels.