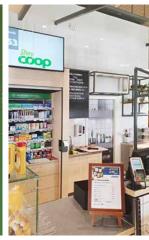

# Coop Extra Eslöv

Byggsystem is responsible for the construction of all new Coop stores in Skåne.

They have chosen to use Fibo wall panels instead of tiles, for a neat and affordable solution that is easy to maintain – and where they save up to half the time on assembly.

At Coop Extra in Eslöv, Denver White was used in the shop/kiosk, fresh produce department and around the empty bottle return station.