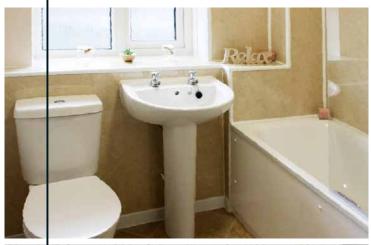

Invented, Designed
and Produced in Norway

www.fibosystemusa.com

Solid surface recessed niches and a corner bench seat also provide a simple to maintain – yet safe – bathroom.

Residential Homeowner

Fibo | Reference project

A simple to clean solid surface white matte shower pan with a custom drain location was used to eliminate the cost of moving the plumbing. Solid surface recessed niches and a corner bench seat also provide a simple to maintain - yet safe - bathroom.