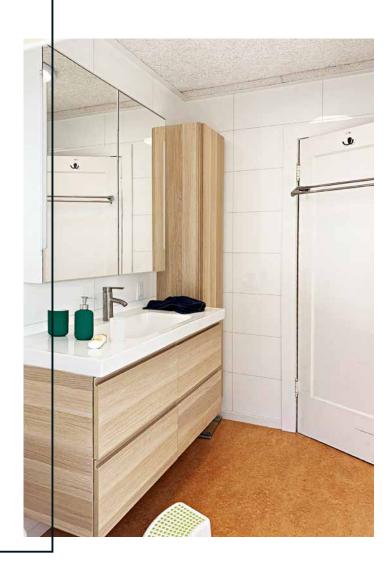

Invented, Designed
and Produced in Norway

www.fibosystemusa.com

Solid surface recessed niches and a corner bench seat also provide a simple to maintain – yet safe – bathroom.

Residential Homeowner

Fibo | Reference project

A simple to clean solid surface white matte shower pan with a custom drain location was used to eliminate the cost of moving the plumbing. Solid surface recessed niches and a corner bench seat also provide a simple to maintain - yet safe - bathroom.