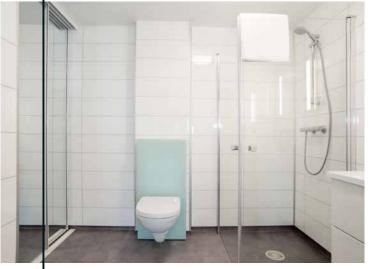

## Residential Low Maintenance 'Age in Place' Shower

In September of 2019 this residential owner in Soap Lake Washington was looking to renovate an old bathroom to provide a low maintenance shower and bathroom with a contemporary look.

An 8 panel Cracked concrete Fibo wall panel kit with a matte finish was provided to update the look and eliminate grout joints from the old tiled shower. The remodeling contractor liked the time-effective laminate wall panel installation and the owner is enjoying not having to use a tile scrub brush ever again.

A simple to clean solid surface white matte shower pan with a custom drain location was used to eliminate the cost of moving the plumbing. Solid surface recessed niches and a corner bench seat also provide a simple to maintain - yet safe - bathroom.