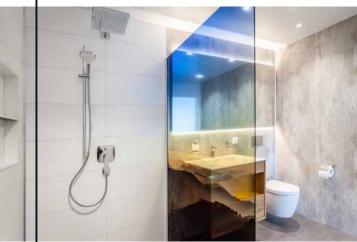

The brushed nickel shower panel system provides a wonderful compliment to the grout-free wall panels.

Residential Homeowner

Fibo | Reference project

The brushed nickel shower panel system provides a wonderful compliment to the grout-free wall panels.