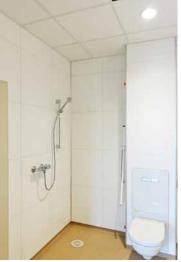

## Residential Low Maintenance 'Age in Place' Shower

In September of 2019 this residential owner in Soap Lake Washington was looking to renovate an old bathroom to provide a low maintenance shower and bathroom with a contemporary look.

An 8 panel Cracked concrete Fibo wall panel kit with a matte finish was provided to update the look and eliminate grout joints from the old tiled shower. The remodeling contractor liked the time-effective laminate wall panel installation and the owner is enjoying not having to use a tile scrub brush ever again.

A simple to clean solid surface white matte shower pan with a custom drain location was used to eliminate the cost of moving the plumbing. Solid surface recessed niches and a corner bench seat also provide a simple to maintain - yet safe - bathroom.