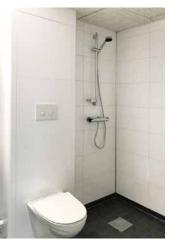

## Residential Low Maintenance 'Age in Place' Shower

In September of 2019 this residential owner in Soap Lake Washington was looking to renovate an old bathroom to provide a low maintenance shower and bathroom with a contemporary look.

An 8 panel Cracked concrete Fibo wall panel kit with a matte finish was provided to update the look and eliminate grout joints from the old tiled shower. The remodeling contractor liked the time-effective laminate wall panel installation and the owner is enjoying not having to use a tile scrub brush ever again.

A simple to clean solid surface white matte shower pan with a custom drain location was used to eliminate the cost of moving the plumbing. Solid surface recessed niches and a corner bench seat also provide a simple to maintain - yet safe - bathroom.

#### **Advantages**

- Easy to clean grout free shower wall panels
- A time-effective installation for a first-time contractor using the Fibo panels
- A contemporary, minimalist look with a cement-look