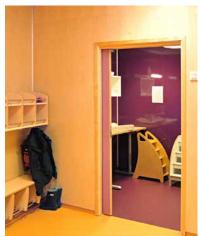

# Bergetippen kindergarten

Bergetippen kindergarten was built by Christie & Opsahl AS for the Municipality of Aukra in 2013.

In the five departments of the kindergarten, they wanted to give the different room a distinct identity by means of wall panels in different colors from Fibo's Colour Collection. Strong colors such as yellow, pink and red-purple characterize all or part of all bathrooms, restrooms and changing rooms.

Another important criteria for the selection was a surface that can withstand tough use and is easy to clean daily.