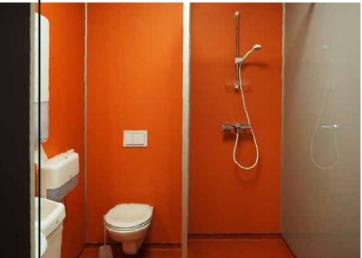

Invented, Designed
and Produced in Norway

www.fibosystemusa.com

Solid surface recessed niches and a corner bench seat also provide a simple to maintain – yet safe – bathroom.

Residential Homeowner

Fibo | Reference project

A simple to clean solid surface white matte shower pan with a custom drain location was used to eliminate the cost of moving the plumbing. Solid surface recessed niches and a corner bench seat also provide a simple to maintain - yet safe - bathroom.