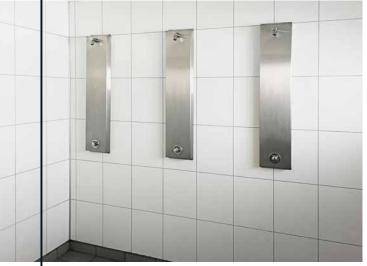

# Circle K Kjellstad

Circle K Kjellstad is a busy gas station by the E18 in Lier between Drammen and Oslo.

It offers charging stations for electric vehicles and food to satisfy the many commuters.

In 2013, it underwent a major renovation that later became the prototype for what the then Statoil Fuel & and Retail stations should look like.

In the restrooms, Fibo wall panels from the Fortissimo Collection in various white tile patterns have been used. Besides appearance, the choice was based on a reasonable total cost, easy cleaning and durability.