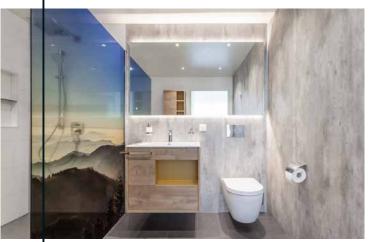

Invented, Designed
and Produced in Norway

www.fibosystemusa.com

Solid surface recessed niches and a corner bench seat also provide a simple to maintain – yet safe – bathroom.

Residential Homeowner

Fibo | Reference project

A simple to clean solid surface white matte shower pan with a custom drain location was used to eliminate the cost of moving the plumbing. Solid surface recessed niches and a corner bench seat also provide a simple to maintain - yet safe - bathroom.