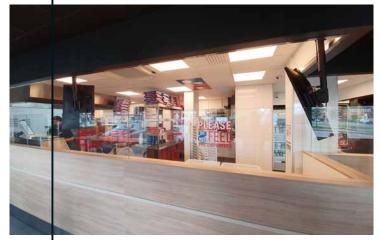

## Domino's Pizza, Halmstad

Domino's Pizza in Halmstad was built with a wall panel from Fibo, which with its durability and easy cleaning is well-suited to kitchens, restrooms and highly trafficked public areas.

Mässbolaget was responsible for the decor of the pizza restaurant. They are among Sweden's leaders in interiors of restaurants, cafés, trade shows and events, and now use Fibo for all their restaurants.