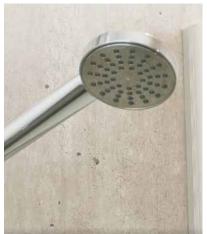

## Residential Low Maintenance 'Age in Place' Shower

In September of 2019 this residential owner in Soap Lake Washington was looking to renovate an old bathroom to provide a low maintenance shower and bathroom with a contemporary look.

An 8 panel Cracked concrete Fibo wall panel kit with a matte finish was provided to update the look and eliminate grout joints from the old tiled shower. The remodeling contractor liked the time-effective laminate wall panel installation and the owner is enjoying not having to use a tile scrub brush ever again.

A simple to clean solid surface white matte shower pan with a custom drain location was used to eliminate the cost of moving the plumbing. Solid surface recessed niches and a corner bench seat also provide a simple to maintain - yet safe - bathroom.