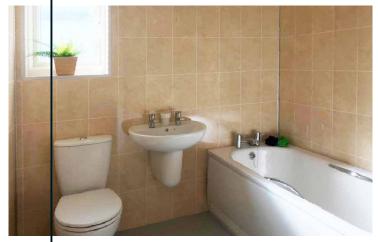

## Euro-inspired Scandanavian Look Bathroom in the United States

After recent trips to Europe this California Architect decided it would be wonderful to surprise his son in Portland Oregon with a Euro-inspired bathroom.

Instead of doing the 'shower alcove enclosure only' (which is typical in the United States) – this customer wanted the low-maintenance, high-style look of a fully panels bathroom system with a large tile format look to make this small bathroom appear larger.

To create this motif a Transitional White high gloss 16-panel shower kit was selected in the Fibo Denver white 3091 M63 HG. To carry the Scandanivian minimalist look throughout the bathroom a wall hung vanity and toilet were used.