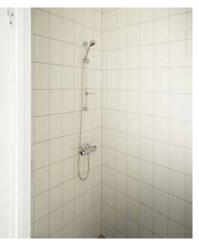

## Residential Low Maintenance 'Age in Place' Shower

In September of 2019 this residential owner in Soap Lake Washington was looking to renovate an old bathroom to provide a low maintenance shower and bathroom with a contemporary look.

An 8 panel Cracked concrete Fibo wall panel kit with a matte finish was provided to update the look and eliminate grout joints from the old tiled shower. The remodeling contractor liked the time-effective laminate wall panel installation and the owner is enjoying not having to use a tile scrub brush ever again.

A simple to clean solid surface white matte shower pan with a custom drain location was used to eliminate the cost of moving the plumbing. Solid surface recessed niches and a corner bench seat also provide a simple to maintain - yet safe - bathroom.