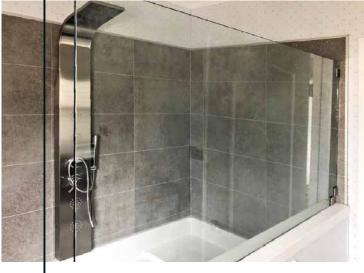

The brushed nickel shower panel system provides a wonderful compliment to the grout-free wall panels.

Residential Homeowner

Fibo | Reference project