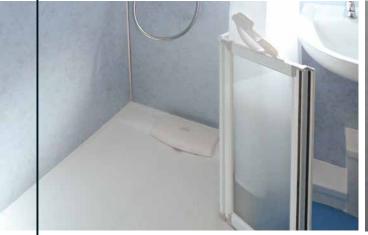

## Residential Low Maintenance 'Age in Place' Shower

In September of 2019 this residential owner in Soap Lake Washington was looking to renovate an old bathroom to provide a low maintenance shower and bathroom with a contemporary look.

An 8 panel Cracked concrete Fibo wall panel kit with a matte finish was provided to update the look and eliminate grout joints from the old tiled shower. The remodeling contractor liked the time-effective laminate wall panel installation and the owner is enjoying not having to use a tile scrub brush ever again.