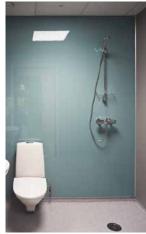

# Flesberg elementary school

On September 4, 2019, the new elementary school for the Municipality of Flesberg was opened by the County Governor, Valgerd Svarstad Haugland.

Fibo delivered more than 1700 square meters of wall panels in the Sunflower, Oslo, Titan and Aquamarine decors.

The school was built of solid wood and has space for 420 students. The school has an affiliated sports hall with a playing surface equivalent to a handball court and a swimming facility will be added with a 21 x 25 meter pool.