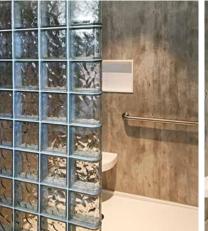

## Residential Low Maintenance 'Age in Place' Shower

In September of 2019 this residential owner in Soap Lake Washington was looking to renovate an old bathroom to provide a low maintenance shower and bathroom with a contemporary look.

An 8 panel Cracked concrete Fibo wall panel kit with a matte finish was provided to update the look and eliminate grout joints from the old tiled shower. The remodeling contractor liked the time-effective laminate wall panel installation and the owner is enjoying not having to use a tile scrub brush ever again.

A simple to clean solid surface white matte shower pan with a custom drain location was used to eliminate the cost of moving the plumbing. Solid surface recessed niches and a corner bench seat also provide a simple to maintain - yet safe - bathroom.

#### Client

A residential homeowner in Soap Lake Washington – project installed by a first-time installer of Fibo.

- An 8 panel Fibo wall panel kit in the Cracked Concrete 2204 F00 including adhesives and trim materials.
- 67" x 50" solid surface shower pan
- 40" x 80" glass block prefabricated shower wall by Innovate Building Solutions.