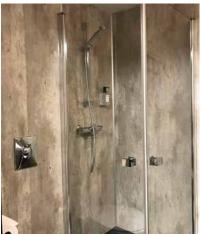

## Residential Low Maintenance 'Age in Place' Shower

In September of 2019 this residential owner in Soap Lake Washington was looking to renovate an old bathroom to provide a low maintenance shower and bathroom with a contemporary look.

An 8 panel Cracked concrete Fibo wall panel kit with a matte finish was provided to update the look and eliminate grout joints from the old tiled shower. The remodeling contractor liked the time-effective laminate wall panel installation and the owner is enjoying not having to use a tile scrub brush ever again.

A simple to clean solid surface white matte shower pan with a custom drain location was used to eliminate the cost of moving the plumbing. Solid surface recessed niches and a corner bench seat also provide a simple to maintain - yet safe - bathroom.