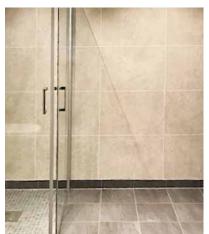

## Residential Low Maintenance 'Age in Place' Shower

In September of 2019 this residential owner in Soap Lake Washington was looking to renovate an old bathroom to provide a low maintenance shower and bathroom with a contemporary look.

An 8 panel Cracked concrete Fibo wall panel kit with a matte finish was provided to update the look and eliminate grout joints from the old tiled shower. The remodeling contractor liked the time-effective laminate wall panel installation and the owner is enjoying not having to use a tile scrub brush ever again.

A simple to clean solid surface white matte shower pan with a custom drain location was used to eliminate the cost of moving the plumbing. Solid surface recessed niches and a corner bench seat also provide a simple to maintain - yet safe - bathroom.