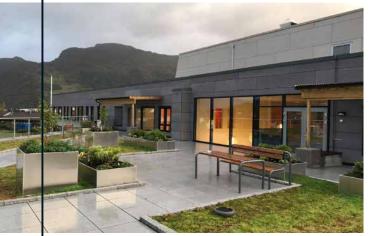

# Flesberg elementary school

On September 4, 2019, the new elementary school for the Municipality of Flesberg was opened by the County Governor, Valgerd Svarstad Haugland.

Fibo delivered more than 1700 square meters of wall panels in the Sunflower, Oslo, Titan and Aquamarine decors.

The school was built of solid wood and has space for 420 students. The school has an affiliated sports hall with a playing surface equivalent to a handball court and a swimming facility will be added with a 21 x 25 meter pool.