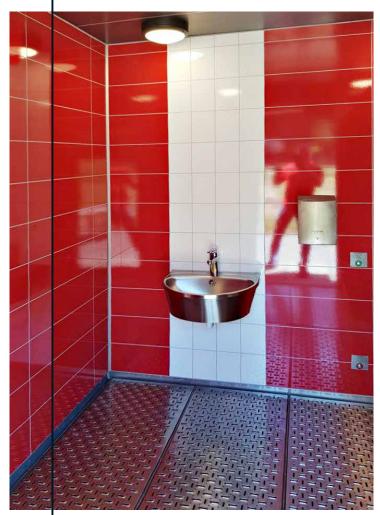

# Public restrooms, Halmstad

The Municipality of Halmstad chose Fibo walls for renovation of the town's public facilities.

These are surfaces that are subject to hard wear and tear and many users; the municipality needed a solid and long-lasting solution that was also easily maintained.

### Client feedback

- Fibo wall panel's flat surfaces, without grout lines where dirt easily collects, are a very good choice - and at a very good price.

### Advantages

- Cost-efficient
- Easy to clean and maintain
- Extremely durable

### Product/delivery

- Colour Collection HG Red
- Colour Collection HG Denver White