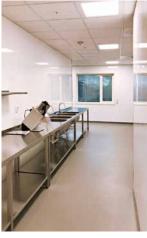

## Residential Low Maintenance 'Age in Place' Shower

In September of 2019 this residential owner in Soap Lake Washington was looking to renovate an old bathroom to provide a low maintenance shower and bathroom with a contemporary look.

An 8 panel Cracked concrete Fibo wall panel kit with a matte finish was provided to update the look and eliminate grout joints from the old tiled shower. The remodeling contractor liked the time-effective laminate wall panel installation and the owner is enjoying not having to use a tile scrub brush ever again.

A simple to clean solid surface white matte shower pan with a custom drain location was used to eliminate the cost of moving the plumbing. Solid surface recessed niches and a corner bench seat also provide a simple to maintain - yet safe - bathroom.