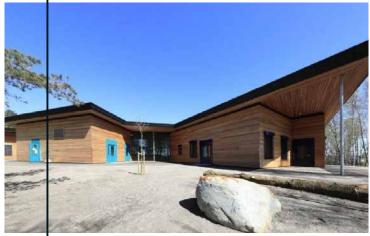

# Flesberg elementary school

On September 4, 2019, the new elementary school for the Municipality of Flesberg was opened by the County Governor, Valgerd Svarstad Haugland.

Fibo delivered more than 1700 square meters of wall panels in the Sunflower, Oslo, Titan and Aquamarine decors.

The school was built of solid wood and has space for 420 students. The school has an affiliated sports hall with a playing surface equivalent to a handball court and a swimming facility will be added with a 21 x 25 meter pool.