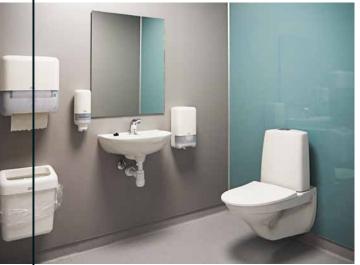

# Flesberg elementary school

On September 4, 2019, the new elementary school for the Municipality of Flesberg was opened by the County Governor, Valgerd Svarstad Haugland.

Fibo delivered more than 1700 square meters of wall panels in the Sunflower, Oslo, Titan and Aquamarine decors.

The school was built of solid wood and has space for 420 students. The school has an affiliated sports hall with a playing surface equivalent to a handball court and a swimming facility will be added with a 21 x 25 meter pool.