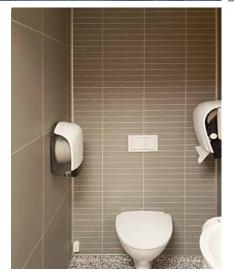

# Knarvik elementary school

The new Knarvik elementary school in the municipality of Lindås was completed in the spring of 2019.

Restrooms, technical rooms and the cafeteria kitchen were all equipped with Fibo wall panels in various high gloss and extra matt finishes from Fibo's Colour Collection.

The school was designed by OG Arkitekter and Skanska used as the contractor. The school was designed for up to 450 students and has an area (BTA) of 9000  $\rm m^2$ .

**Client** Skanska

#### Product/delivery

In total approx. 1000 m² wall panels was delivered

- Colour Collection HG London
- Colour Collection HG Lilac
- Colour Collection HG Sunflower
- Colour Collection EM Lima

Another important criteria for the selection was a surface that can withstand tough use and is easy to clean daily.