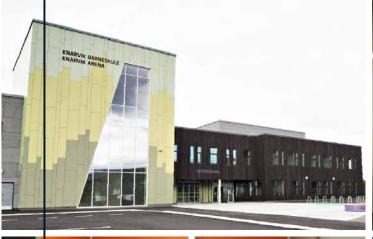

# Knarvik elementary school

The new Knarvik elementary school in the municipality of Lindås was completed in the spring of 2019.

Restrooms, technical rooms and the cafeteria kitchen were all equipped with Fibo wall panels in various high gloss and extra matt finishes from Fibo's Colour Collection.

The school was designed by OG Arkitekter and Skanska used as the contractor. The school was designed for up to 450 students and has an area (BTA) of 9000  $\rm m^2$ .

**Client** Skanska

#### Product/delivery

In total approx. 1000 m² wall panels was delivered

- Colour Collection HG London
- Colour Collection HG Lilac
- Colour Collection HG Sunflower
- Colour Collection EM Lima

Another important criteria for the selection was a surface that can withstand tough use and is easy to clean daily.