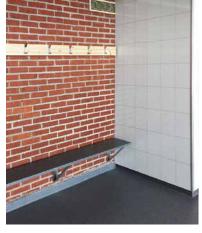

Invented, Designed
and Produced in Norway

www.fibosystemusa.com

Solid surface recessed niches and a corner bench seat also provide a simple to maintain – yet safe – bathroom.

Residential Homeowner

Fibo | Reference project

A simple to clean solid surface white matte shower pan with a custom drain location was used to eliminate the cost of moving the plumbing. Solid surface recessed niches and a corner bench seat also provide a simple to maintain - yet safe - bathroom.