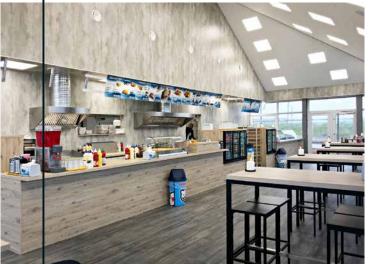

## Domino's Pizza, Halmstad

Domino's Pizza in Halmstad was built with a wall panel from Fibo, which with its durability and easy cleaning is well-suited to kitchens, restrooms and highly trafficked public areas.

Mässbolaget was responsible for the decor of the pizza restaurant. They are among Sweden's leaders in interiors of restaurants, cafés, trade shows and events, and now use Fibo for all their restaurants.

#### **Advantages**

- Easy to clean and maintain
- Durability
- Design
- Cost effective