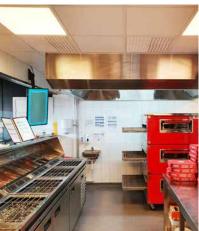

## Domino's Pizza, Halmstad

Domino's Pizza in Halmstad was built with a wall panel from Fibo, which with its durability and easy cleaning is well-suited to kitchens, restrooms and highly trafficked public areas.

Mässbolaget was responsible for the decor of the pizza restaurant. They are among Sweden's leaders in interiors of restaurants, cafés, trade shows and events, and now use Fibo for all their restaurants.