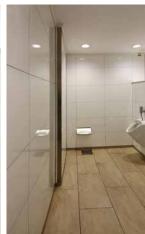

### Shower corner, Arizona

We were looking for a low cost efficient replacement for a tile application. This exceeded our expectations with the ease and speed of install.

Simple and basic this customer was looking to utilize the corner of the bathroom and allow the rest of the room to be open.

Using a regular shower pan two Fibo walls and a glass shower wall helped them achieve their goal. Notice the accent panel 1066 ME88 that breaks up and adds to the pattern of the 2204 F00 Marcato Cracked Cement.

#### **Advantages**

- Durable surface
- Environmentally friendly
- Cost efficient

- Marcato S Cracked Cement
- Marcato Black ME88