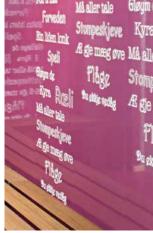

# Lyngdal secondary school

Lyngdal secondary school was opened ostentatiously for the start of school in the fall of 2013.

The two-floor building was set up with movable non-load-bearing walls so it is easy to make new room solutions as needs change.

The architect at Asplan Viak wanted each grade to have its own color code. Much of this was solved by wall panels in three different colors from Fibo's Colour Collection. In addition, the panels were engraved with old words and expressions from Lyngdal that have helped to give the school its unique identity.