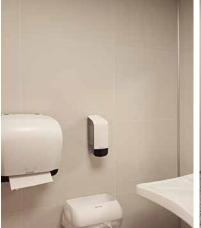

# Knarvik elementary school

The new Knarvik elementary school in the municipality of Lindås was completed in the spring of 2019.

Restrooms, technical rooms and the cafeteria kitchen were all equipped with Fibo wall panels in various high gloss and extra matt finishes from Fibo's Colour Collection.

The school was designed by OG Arkitekter and Skanska used as the contractor. The school was designed for up to 450 students and has an area (BTA) of 9000  $\rm m^2$ .

**Client** Skanska

#### Product/delivery

In total approx. 1000 m² wall panels was delivered

- Colour Collection HG London
- Colour Collection HG Lilac
- Colour Collection HG Sunflower
- Colour Collection EM Lima

Another important criteria for the selection was a surface that can withstand tough use and is easy to clean daily.