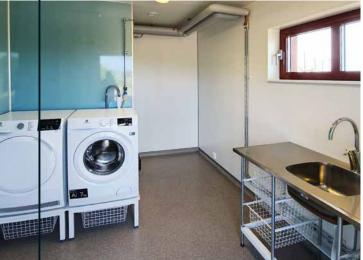

Since 1952, we have combined our legacy of Scandinavian nature and style with our ability to consider limitations as our next chance to innovate. Fibo has delivered hundreds of millions of square feet over the years for wet rooms and other demanding rooms.

Today, Fibo is the leading supplier of high quality waterproof wall panel systems, and can be purchased throughout Scandinavia,

Northern Europe, North America and New Zealand. We are creating interior technology for the future to come. We believe that the room of opportunity always is the most important room. Whether your challenges are of the technical, economical or the creative sort – Fibo will always find a smarter way to transform your wall.

Invented, Designed
and Produced in Norway

www.fibosystemusa.com

Solid surface recessed niches and a corner bench seat also provide a simple to maintain – yet safe – bathroom.

Residential Homeowner

Fibo | Reference project