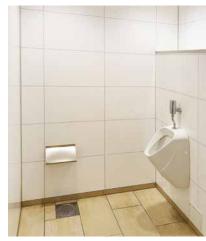

### Shower corner, Arizona

We were looking for a low cost efficient replacement for a tile application. This exceeded our expectations with the ease and speed of install.

Simple and basic this customer was looking to utilize the corner of the bathroom and allow the rest of the room to be open.

Using a regular shower pan two Fibo walls and a glass shower wall helped them achieve their goal. Notice the accent panel 1066 ME88 that breaks up and adds to the pattern of the 2204 F00 Marcato Cracked Cement.

#### **Advantages**

- Durable surface
- Environmentally friendly
- Cost efficient

- Marcato S Cracked Cement
- Marcato Black ME88