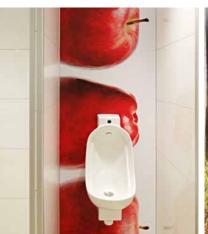

Invented, Designed
and Produced in Norway

www.fibosystemusa.com

Solid surface recessed niches and a corner bench seat also provide a simple to maintain – yet safe – bathroom.

Residential Homeowner

Fibo | Reference project

A simple to clean solid surface white matte shower pan with a custom drain location was used to eliminate the cost of moving the plumbing. Solid surface recessed niches and a corner bench seat also provide a simple to maintain - yet safe - bathroom.