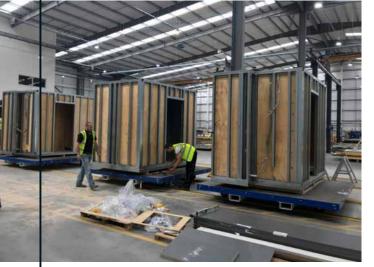

## Local Homes, Walsall factory

Local homes who are owned by The Accord Group have a purpose built factory in Walsall producing pods.

Fibo's waterproof wall panel system has been used in a successful trial of kitchen and bathroom 'pod' installation in a modular building project. Local Homes, the low carbon modular builder for social housing, completed the steel-framed pods in its Walsall factory.

Fibo panels were fitted to the bathrooms and kitchens instead of ceramic tiles. The pods were then lowered by crane into each of the 14 homes in a development for housing organisation Accord at Bilston Road, Wolverhampton. Using the panels as a modern alternative to traditional tiles saved 15 days labour on the build.

As a modular build, products that were quick and easy to install were essential, but with no compromise on quality. Both panel designs – Grey Concrete in the bathrooms, White Silk in the kitchens – are Class 1 fire rated, meeting the safety requirements of the spec.