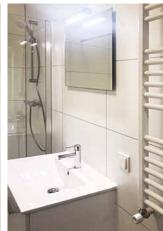

## Residential Low Maintenance 'Age in Place' Shower

In September of 2019 this residential owner in Soap Lake Washington was looking to renovate an old bathroom to provide a low maintenance shower and bathroom with a contemporary look.

An 8 panel Cracked concrete Fibo wall panel kit with a matte finish was provided to update the look and eliminate grout joints from the old tiled shower. The remodeling contractor liked the time-effective laminate wall panel installation and the owner is enjoying not having to use a tile scrub brush ever again.

A simple to clean solid surface white matte shower pan with a custom drain location was used to eliminate the cost of moving the plumbing. Solid surface recessed niches and a corner bench seat also provide a simple to maintain - yet safe - bathroom.