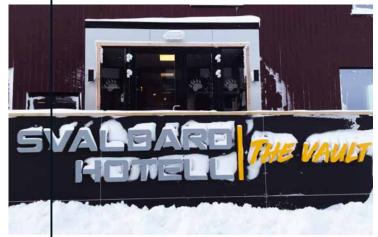

# Had good experience with Fibo wall panels from previous projects.

Entreprenør Consto Svalbard AS

Fibo | Reference project

# Svalbard Hotel The Vault

Svalbard Hotel The Vault is a unique hotel with 35 rooms in Longyearbyen.

It was completed in 2018 and is, as the name indicates, inspired by the global seed vault on Svalbard. At the hotel, guests can view pictures of the vault, get information about what kinds of seed are stored there and where in the world they come from.

The contractor, Consto Svalberg AS, had good experience with Fibo wall panels from previous projects. Rapid assembly time, a safe and functional solution and easy cleaning made them want to use them again in the hotel, where the Cracked Cement decor reinforces the inspiration from the mountain vault.