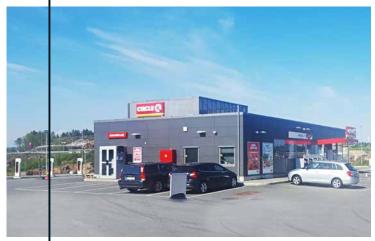

# Circle K Kjellstad

Circle K Kjellstad is a busy gas station by the E18 in Lier between Drammen and Oslo.

It offers charging stations for electric vehicles and food to satisfy the many commuters.

In 2013, it underwent a major renovation that later became the prototype for what the then Statoil Fuel & and Retail stations should look like.

In the restrooms, Fibo wall panels from the Fortissimo Collection in various white tile patterns have been used. Besides appearance, the choice was based on a reasonable total cost, easy cleaning and durability.