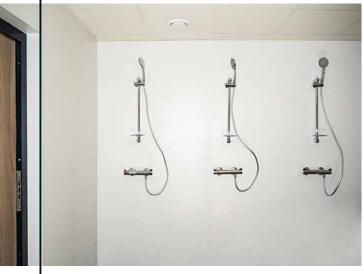

Invented, Designed
and Produced in Norway

www.fibosystemusa.com

Solid surface recessed niches and a corner bench seat also provide a simple to maintain – yet safe – bathroom.

Residential Homeowner

Fibo | Reference project

A simple to clean solid surface white matte shower pan with a custom drain location was used to eliminate the cost of moving the plumbing. Solid surface recessed niches and a corner bench seat also provide a simple to maintain - yet safe - bathroom.