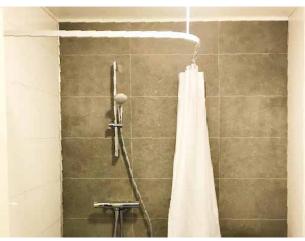

## Residential Low Maintenance 'Age in Place' Shower

In September of 2019 this residential owner in Soap Lake Washington was looking to renovate an old bathroom to provide a low maintenance shower and bathroom with a contemporary look.

An 8 panel Cracked concrete Fibo wall panel kit with a matte finish was provided to update the look and eliminate grout joints from the old tiled shower. The remodeling contractor liked the time-effective laminate wall panel installation and the owner is enjoying not having to use a tile scrub brush ever again.

A simple to clean solid surface white matte shower pan with a custom drain location was used to eliminate the cost of moving the plumbing. Solid surface recessed niches and a corner bench seat also provide a simple to maintain - yet safe - bathroom.