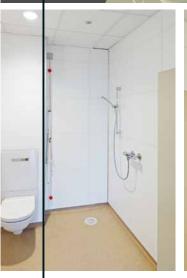

## Residential Low Maintenance 'Age in Place' Shower

In September of 2019 this residential owner in Soap Lake Washington was looking to renovate an old bathroom to provide a low maintenance shower and bathroom with a contemporary look.

An 8 panel Cracked concrete Fibo wall panel kit with a matte finish was provided to update the look and eliminate grout joints from the old tiled shower. The remodeling contractor liked the time-effective laminate wall panel installation and the owner is enjoying not having to use a tile scrub brush ever again.

A simple to clean solid surface white matte shower pan with a custom drain location was used to eliminate the cost of moving the plumbing. Solid surface recessed niches and a corner bench seat also provide a simple to maintain - yet safe - bathroom.