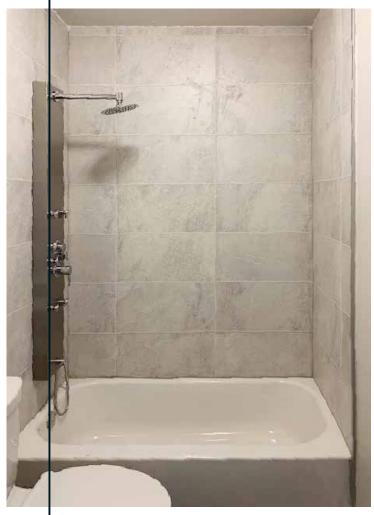

# The four wall bath tub surround solution

This is actually a four wall installation.

The way the corners joined and finished was amazing.

Installing Fibo can and will show imperfections in the actual walls but making the right cuts in the right places can help hide those imperfections even with a tile pattern as you see in this photo.

Much easier to install even in an application such as we used it for in a four wall shower and seat combo!

Dave Carter & Associates