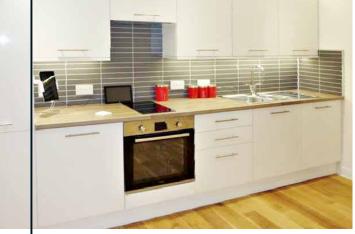

### General Coach

Fibo Kitchen Board is really easy to cut, and a safe backsplash solution.

This backsplash application was ideal for a situation where we would have spent a lot of time with tile. Not only was it easy to install but the design really made this room pop!

#### **Advantages**

- Modern design
- Easy cleaning
- Rapid and easy assembly

#### Product/delivery

Marcato - S Cracked Cement