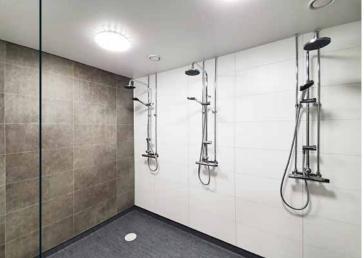

### The carpenters who assembled the wall panels were very satisfied with how easy it was.

STC training club

Fibo | Reference project

# STC training club

STC operates 87 training centers over large parts of Sweden. When renovation of the showers at the center in Gothenburg came up, they wanted to try two different Fibo wall panel decors.

It was important for a facility that is used so much to have a solution that was reasonably priced and easy to clean daily.

STC training club is also concerned with the environment where Fibo's PEFC certified wood is a solid, sustainable alternative.