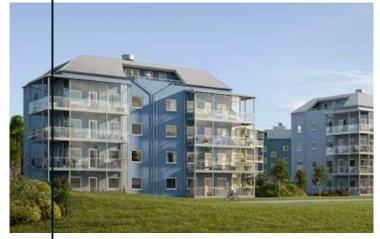

Invented, Designed
and Produced in Norway

www.fibosystemusa.com

Solid surface recessed niches and a corner bench seat also provide a simple to maintain – yet safe – bathroom.

Residential Homeowner

Fibo | Reference project

## Residential Low Maintenance 'Age in Place' Shower

In September of 2019 this residential owner in Soap Lake Washington was looking to renovate an old bathroom to provide a low maintenance shower and bathroom with a contemporary look.

An 8 panel Cracked concrete Fibo wall panel kit with a matte finish was provided to update the look and eliminate grout joints from the old tiled shower. The remodeling contractor liked the time-effective laminate wall panel installation and the owner is enjoying not having to use a tile scrub brush ever again.

A simple to clean solid surface white matte shower pan with a custom drain location was used to eliminate the cost of moving the plumbing. Solid surface recessed niches and a corner bench seat also provide a simple to maintain - yet safe - bathroom.