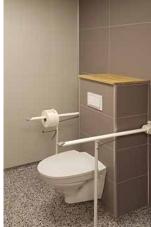

# Knarvik elementary school

The new Knarvik elementary school in the municipality of Lindås was completed in the spring of 2019.

Restrooms, technical rooms and the cafeteria kitchen were all equipped with Fibo wall panels in various high gloss and extra matt finishes from Fibo's Colour Collection.

The school was designed by OG Arkitekter and Skanska used as the contractor. The school was designed for up to 450 students and has an area (BTA) of 9000  $\rm m^2$ .

**Client** Skanska

#### Product/delivery

In total approx. 1000 m² wall panels was delivered

- Colour Collection HG London
- Colour Collection HG Lilac
- Colour Collection HG Sunflower
- Colour Collection EM Lima

Another important criteria for the selection was a surface that can withstand tough use and is easy to clean daily.