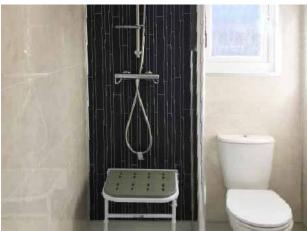

## Low maintenance Spa-inspired shower in new construction United States

This Elizabethtown Pennsylvania couple had a challenge on their hands when designing and building their home.

When renovating their large master bathroom, they not only wanted a bright, inviting spa shower – but did not want to be forced onto their hands and knees to clean it. They went looking for a solution.

White Fibo click-lock-and-seal wall panels were chosen for not only their style, but their simplicity to maintain. To save money the couple chose to do this installation themselves.

A dark floor covering was chosen to provide a contrasting look to the modern white shower and white vanities. A vessel stand-alone tub was added for long-needed relaxation.