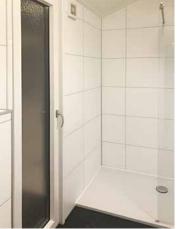

## Residential Low Maintenance 'Age in Place' Shower

In September of 2019 this residential owner in Soap Lake Washington was looking to renovate an old bathroom to provide a low maintenance shower and bathroom with a contemporary look.

An 8 panel Cracked concrete Fibo wall panel kit with a matte finish was provided to update the look and eliminate grout joints from the old tiled shower. The remodeling contractor liked the time-effective laminate wall panel installation and the owner is enjoying not having to use a tile scrub brush ever again.

A simple to clean solid surface white matte shower pan with a custom drain location was used to eliminate the cost of moving the plumbing. Solid surface recessed niches and a corner bench seat also provide a simple to maintain - yet safe - bathroom.