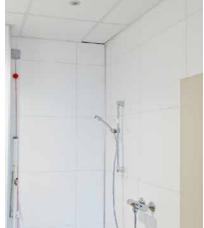

## Residential Low Maintenance 'Age in Place' Shower

In September of 2019 this residential owner in Soap Lake Washington was looking to renovate an old bathroom to provide a low maintenance shower and bathroom with a contemporary look.

An 8 panel Cracked concrete Fibo wall panel kit with a matte finish was provided to update the look and eliminate grout joints from the old tiled shower. The remodeling contractor liked the time-effective laminate wall panel installation and the owner is enjoying not having to use a tile scrub brush ever again.

A simple to clean solid surface white matte shower pan with a custom drain location was used to eliminate the cost of moving the plumbing. Solid surface recessed niches and a corner bench seat also provide a simple to maintain - yet safe - bathroom.