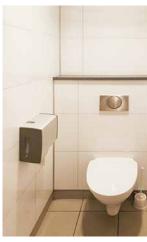

# Circle K Kjellstad

Circle K Kjellstad is a busy gas station by the E18 in Lier between Drammen and Oslo.

It offers charging stations for electric vehicles and food to satisfy the many commuters.

In 2013, it underwent a major renovation that later became the prototype for what the then Statoil Fuel & and Retail stations should look like.

In the restrooms, Fibo wall panels from the Fortissimo Collection in various white tile patterns have been used. Besides appearance, the choice was based on a reasonable total cost, easy cleaning and durability.