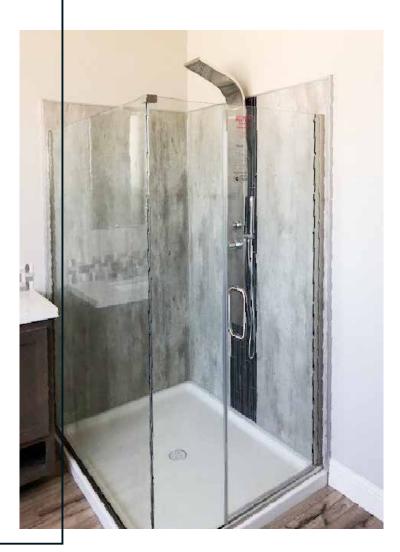

### Shower corner, Arizona

We were looking for a low cost efficient replacement for a tile application. This exceeded our expectations with the ease and speed of install.

Simple and basic this customer was looking to utilize the corner of the bathroom and allow the rest of the room to be open.

Using a regular shower pan two Fibo walls and a glass shower wall helped them achieve their goal. Notice the accent panel 1066 ME88 that breaks up and adds to the pattern of the 2204 F00 Marcato Cracked Cement.

#### **Advantages**

- Durable surface
- Environmentally friendly
- Cost efficient

- Marcato S Cracked Cement
- Marcato Black ME88