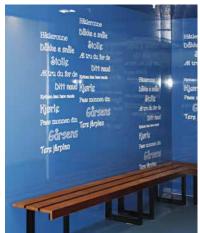

# Lyngdal secondary school

Lyngdal secondary school was opened ostentatiously for the start of school in the fall of 2013.

The two-floor building was set up with movable non-load-bearing walls so it is easy to make new room solutions as needs change.

The architect at Asplan Viak wanted each grade to have its own color code. Much of this was solved by wall panels in three different colors from Fibo's Colour Collection. In addition, the panels were engraved with old words and expressions from Lyngdal that have helped to give the school its unique identity.