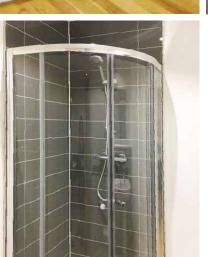

### Shower corner, Arizona

We were looking for a low cost efficient replacement for a tile application. This exceeded our expectations with the ease and speed of install.

Simple and basic this customer was looking to utilize the corner of the bathroom and allow the rest of the room to be open.

Using a regular shower pan two Fibo walls and a glass shower wall helped them achieve their goal. Notice the accent panel 1066 ME88 that breaks up and adds to the pattern of the 2204 F00 Marcato Cracked Cement.

#### **Advantages**

- Durable surface
- Environmentally friendly
- Cost efficient

- Marcato S Cracked Cement
- Marcato Black ME88