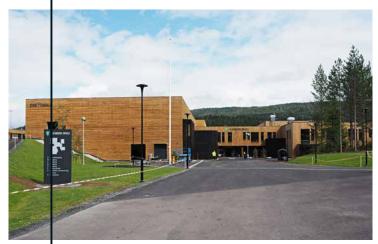

# Flesberg elementary school

On September 4, 2019, the new elementary school for the Municipality of Flesberg was opened by the County Governor, Valgerd Svarstad Haugland.

Fibo delivered more than 1700 square meters of wall panels in the Sunflower, Oslo, Titan and Aquamarine decors.

The school was built of solid wood and has space for 420 students. The school has an affiliated sports hall with a playing surface equivalent to a handball court and a swimming facility will be added with a 21 x 25 meter pool.