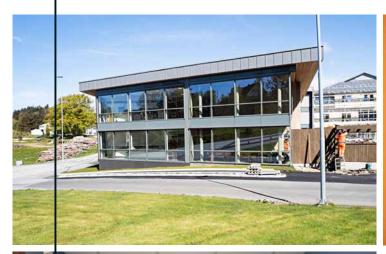

# Fredborg school

The new Fredborg school in Österåker is being built according to strict specifications for the environment, functionality and pedagogical qualities.

The kindergarten and elementary school with six sections will be complete in December of 2019.

Winge Byggnads AB wanted a durable, environmentally friendly, and cost-efficient surface finish on walls that would have to tolerate rough use and therefore chose three different Fibo wall panel decors.