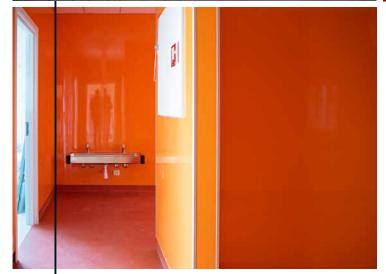

# Bergetippen kindergarten

Bergetippen kindergarten was built by Christie & Opsahl AS for the Municipality of Aukra in 2013.

In the five departments of the kindergarten, they wanted to give the different room a distinct identity by means of wall panels in different colors from Fibo's Colour Collection. Strong colors such as yellow, pink and red-purple characterize all or part of all bathrooms, restrooms and changing rooms.

Another important criteria for the selection was a surface that can withstand tough use and is easy to clean daily.