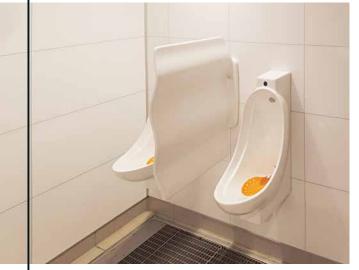

# Circle K Kjerlingland

Circle K Kjerlingland is located just off the E18 outside Lillesand.

In line with guidelines for renovating the chain's gas stations, Fibo wall panels have been used in the restrooms. The panels come from the Fortissimo Collection with various tile formats.

Besides appearance, the choice was based on a reasonable total cost, easy cleaning and durability.