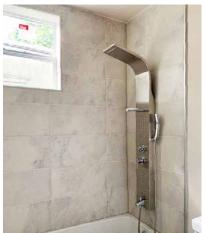

## Residential Low Maintenance 'Age in Place' Shower

In September of 2019 this residential owner in Soap Lake Washington was looking to renovate an old bathroom to provide a low maintenance shower and bathroom with a contemporary look.

An 8 panel Cracked concrete Fibo wall panel kit with a matte finish was provided to update the look and eliminate grout joints from the old tiled shower. The remodeling contractor liked the time-effective laminate wall panel installation and the owner is enjoying not having to use a tile scrub brush ever again.

A simple to clean solid surface white matte shower pan with a custom drain location was used to eliminate the cost of moving the plumbing. Solid surface recessed niches and a corner bench seat also provide a simple to maintain - yet safe - bathroom.