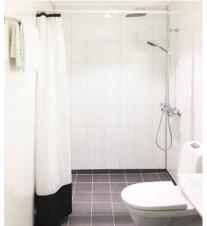

## Residential Low Maintenance 'Age in Place' Shower

In September of 2019 this residential owner in Soap Lake Washington was looking to renovate an old bathroom to provide a low maintenance shower and bathroom with a contemporary look.

An 8 panel Cracked concrete Fibo wall panel kit with a matte finish was provided to update the look and eliminate grout joints from the old tiled shower. The remodeling contractor liked the time-effective laminate wall panel installation and the owner is enjoying not having to use a tile scrub brush ever again.

A simple to clean solid surface white matte shower pan with a custom drain location was used to eliminate the cost of moving the plumbing. Solid surface recessed niches and a corner bench seat also provide a simple to maintain - yet safe - bathroom.