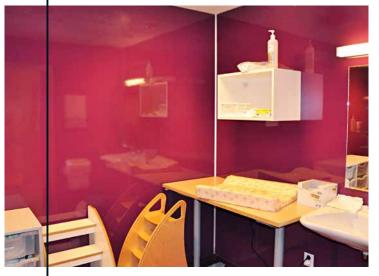

# Bergetippen kindergarten

Bergetippen kindergarten was built by Christie & Opsahl AS for the Municipality of Aukra in 2013.

In the five departments of the kindergarten, they wanted to give the different room a distinct identity by means of wall panels in different colors from Fibo's Colour Collection. Strong colors such as yellow, pink and red-purple characterize all or part of all bathrooms, restrooms and changing rooms.

Another important criteria for the selection was a surface that can withstand tough use and is easy to clean daily.