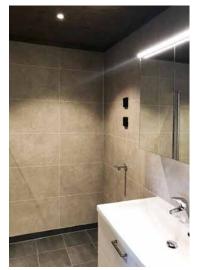

The brushed nickel shower panel system provides a wonderful compliment to the grout-free wall panels.

Residential Homeowner

Fibo | Reference project