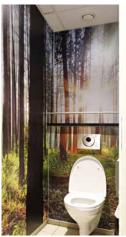

Invented, Designed
and Produced in Norway

www.fibosystemusa.com

Solid surface recessed niches and a corner bench seat also provide a simple to maintain – yet safe – bathroom.

Residential Homeowner

Fibo | Reference project

A simple to clean solid surface white matte shower pan with a custom drain location was used to eliminate the cost of moving the plumbing. Solid surface recessed niches and a corner bench seat also provide a simple to maintain - yet safe - bathroom.