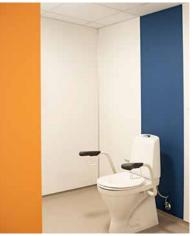

# The four wall bath tub surround solution

This is actually a four wall installation.

The way the corners joined and finished was amazing.

Installing Fibo can and will show imperfections in the actual walls but making the right cuts in the right places can help hide those imperfections even with a tile pattern as you see in this photo.

Much easier to install even in an application such as we used it for in a four wall shower and seat combo!

Dave Carter & Associates