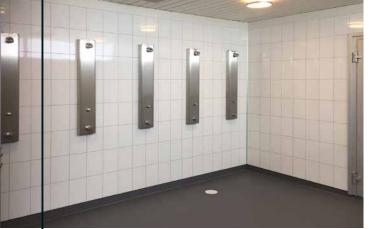

# Circle K Kjerlingland

Circle K Kjerlingland is located just off the E18 outside Lillesand.

In line with guidelines for renovating the chain's gas stations, Fibo wall panels have been used in the restrooms. The panels come from the Fortissimo Collection with various tile formats.

Besides appearance, the choice was based on a reasonable total cost, easy cleaning and durability.