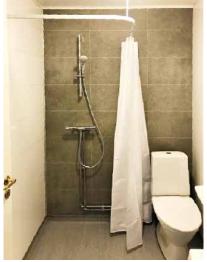

## Residential Low Maintenance 'Age in Place' Shower

In September of 2019 this residential owner in Soap Lake Washington was looking to renovate an old bathroom to provide a low maintenance shower and bathroom with a contemporary look.

An 8 panel Cracked concrete Fibo wall panel kit with a matte finish was provided to update the look and eliminate grout joints from the old tiled shower. The remodeling contractor liked the time-effective laminate wall panel installation and the owner is enjoying not having to use a tile scrub brush ever again.

A simple to clean solid surface white matte shower pan with a custom drain location was used to eliminate the cost of moving the plumbing. Solid surface recessed niches and a corner bench seat also provide a simple to maintain - yet safe - bathroom.