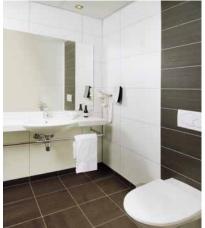

## Residential Low Maintenance 'Age in Place' Shower

In September of 2019 this residential owner in Soap Lake Washington was looking to renovate an old bathroom to provide a low maintenance shower and bathroom with a contemporary look.

An 8 panel Cracked concrete Fibo wall panel kit with a matte finish was provided to update the look and eliminate grout joints from the old tiled shower. The remodeling contractor liked the time-effective laminate wall panel installation and the owner is enjoying not having to use a tile scrub brush ever again.

A simple to clean solid surface white matte shower pan with a custom drain location was used to eliminate the cost of moving the plumbing. Solid surface recessed niches and a corner bench seat also provide a simple to maintain - yet safe - bathroom.