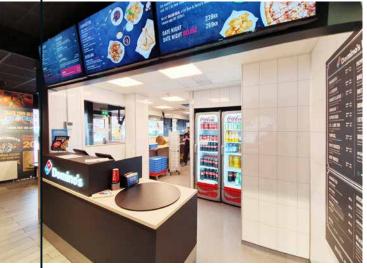

## Domino's Pizza, Halmstad

Domino's Pizza in Halmstad was built with a wall panel from Fibo, which with its durability and easy cleaning is well-suited to kitchens, restrooms and highly trafficked public areas.

Mässbolaget was responsible for the decor of the pizza restaurant. They are among Sweden's leaders in interiors of restaurants, cafés, trade shows and events, and now use Fibo for all their restaurants.