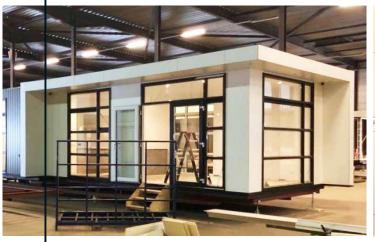

## Residential Low Maintenance 'Age in Place' Shower

In September of 2019 this residential owner in Soap Lake Washington was looking to renovate an old bathroom to provide a low maintenance shower and bathroom with a contemporary look.

An 8 panel Cracked concrete Fibo wall panel kit with a matte finish was provided to update the look and eliminate grout joints from the old tiled shower. The remodeling contractor liked the time-effective laminate wall panel installation and the owner is enjoying not having to use a tile scrub brush ever again.

A simple to clean solid surface white matte shower pan with a custom drain location was used to eliminate the cost of moving the plumbing. Solid surface recessed niches and a corner bench seat also provide a simple to maintain - yet safe - bathroom.