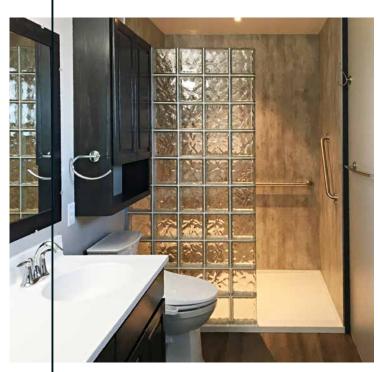

## Residential Low Maintenance 'Age in Place' Shower

In September of 2019 this residential owner in Soap Lake Washington was looking to renovate an old bathroom to provide a low maintenance shower and bathroom with a contemporary look.

An 8 panel Cracked concrete Fibo wall panel kit with a matte finish was provided to update the look and eliminate grout joints from the old tiled shower. The remodeling contractor liked the time-effective laminate wall panel installation and the owner is enjoying not having to use a tile scrub brush ever again.

A simple to clean solid surface white matte shower pan with a custom drain location was used to eliminate the cost of moving the plumbing. Solid surface recessed niches and a corner bench seat also provide a simple to maintain - yet safe - bathroom.