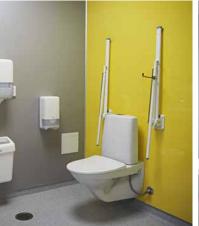

# Flesberg elementary school

On September 4, 2019, the new elementary school for the Municipality of Flesberg was opened by the County Governor, Valgerd Svarstad Haugland.

Fibo delivered more than 1700 square meters of wall panels in the Sunflower, Oslo, Titan and Aquamarine decors.

The school was built of solid wood and has space for 420 students. The school has an affiliated sports hall with a playing surface equivalent to a handball court and a swimming facility will be added with a 21 x 25 meter pool.