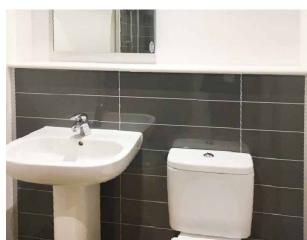

## Euro-inspired Scandanavian Look Bathroom in the United States

After recent trips to Europe this California Architect decided it would be wonderful to surprise his son in Portland Oregon with a Euro-inspired bathroom.

Instead of doing the 'shower alcove enclosure only' (which is typical in the United States) – this customer wanted the low-maintenance, high-style look of a fully panels bathroom system with a large tile format look to make this small bathroom appear larger.

To create this motif a Transitional White high gloss 16-panel shower kit was selected in the Fibo Denver white 3091 M63 HG. To carry the Scandanivian minimalist look throughout the bathroom a wall hung vanity and toilet were used.